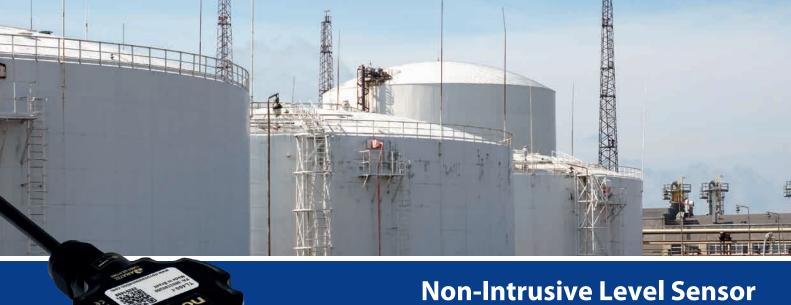

## TL400-I

- Measures tanks with any geometry
- Level, volume or distance output
- Digital filter for stirred liquids
- Configuration and update via Bluetooth

The **TL400-I** is a non-intrusive level and volume sensor that is ideal for detect liquids, grains, fluids and bulk solids in static or moving applications.

With a low-power laser beam, it performs several measurements per second while an advanced algorithm calculates not only the exact level, but also convert to volume and distance in several units.

It can be parameterized by a configurator app via Bluetooth. With this feature is possible to save customized points and get accurate measurement even in irregular tanks.